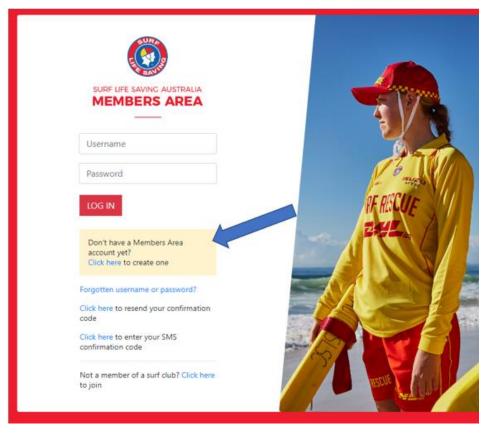

### **Creating a Members Area Account**

- 1. Browse to https://members.sls.com.au
- 2. You will see the option to create an Account highlighted in yellow

- 3. Enter the compulsory details: -
  - First Name
  - Last Name
  - Date of Birth
  - Gender
  - Select Identity Confirmation Method, either email or mobile number, to which a unique code/or link will be sent. The email or mobile you use must be the same as the email/mobile in the National Membership database (Surfguard).

### **Forgotten Username or Password**

If you forget either your Username or Password, click the reminder link on the login screen. Select either Email or SMS to receive your Username & / or Password and enter your First Name and Date of Birth

| SURF LIFE SAVING AUSTRALIA<br>MEMBERS AREA                        |
|-------------------------------------------------------------------|
| Username                                                          |
| Password                                                          |
| LOG IN                                                            |
| Don't have a Members Arr Laccount yet?<br>Click here to create or |
| Forgotten username or password?                                   |
| Click here to resend your confirmation code                       |
| Click here to enter your SMS confirmation code                    |
| Not a member of a surf club? Click here to join                   |