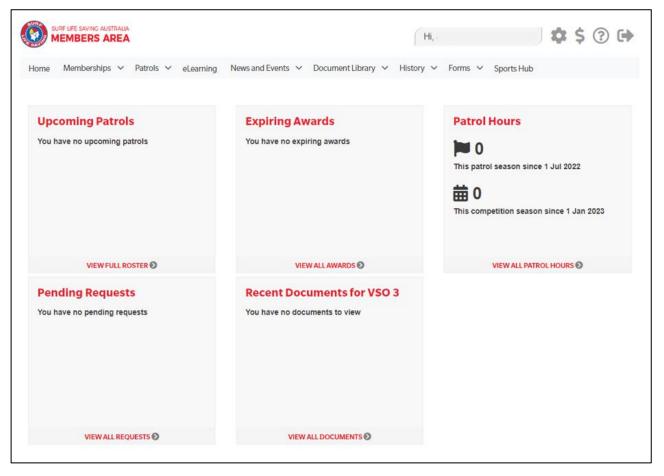

# Home

Once you have logged in to your SLS Members Area account you will see your 'Home' page which is a dashboard that highlights key information relating to the member, including:

- Upcoming patrols
- Expiring Awards
- Patrol Hours
- Pending Requests