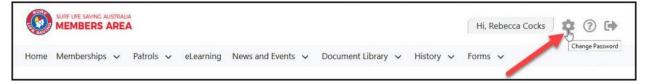

## **Updating Your Members Area Password**

Once you have logged in with your temporary password you can always change your Password by clicking the Settings icon at the top right of the screen.